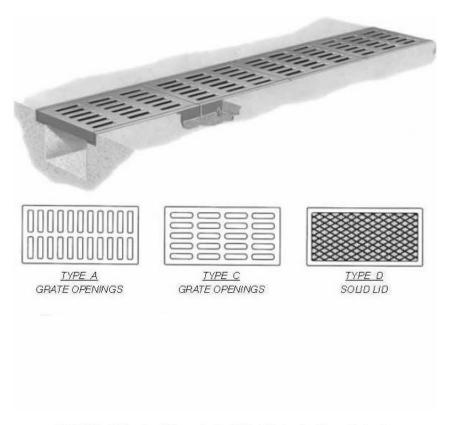

## 51" Wide NEENAH Unbolted Heavy Duty Trench Drain Grates and Frames

Product ID: R-4990-OX

51" Wide Unbolted Neenah R-4990-OX Series Trench Grate

51"W X 24"L X 2"D Choose Type A,C,D

Materials: All frames and grates/lids are furnished standard in gray iron, meeting ASTM-A48 Class 35-B for heavy-duty use. In Type A and P grates the slots are perpendicular to the trench run. In Type C and Q grates the slots are parallel with the trench run.